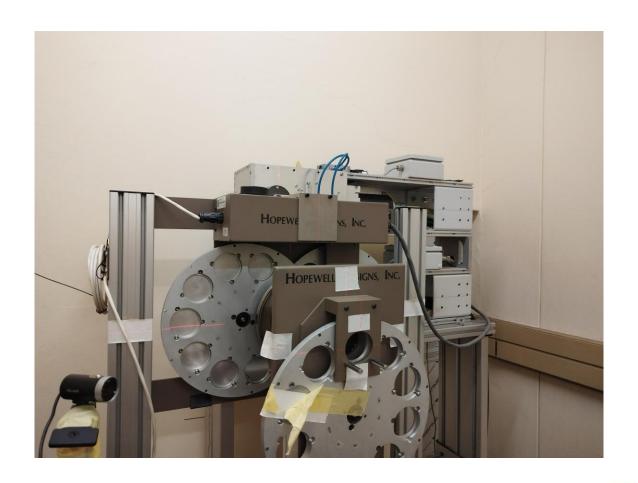

### Tube Enclosure and Assembly

**Conventional X-ray Tube** 

**Tube Stand** 

**Mammography X-ray Tube** 