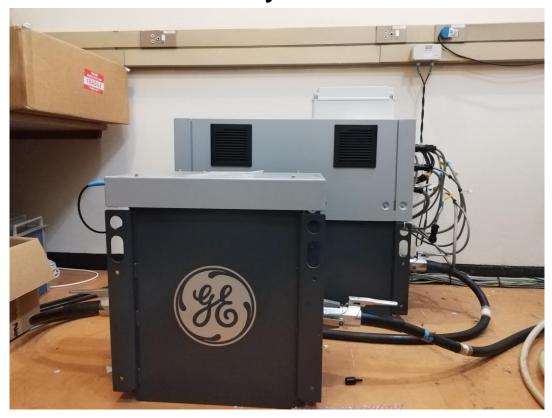

### Tube Enclosure and Assembly

**Conventional X-ray Tube** 

**Tube Stand** 

**Mammography X-ray Tube** 