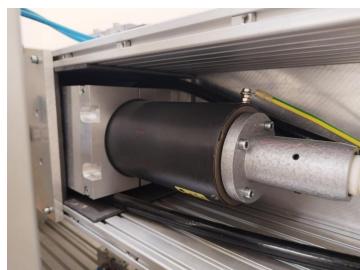

### Tube Enclosure and Assembly

**Conventional X-ray Tube** 

**Tube Stand** 

**Mammography X-ray Tube** 