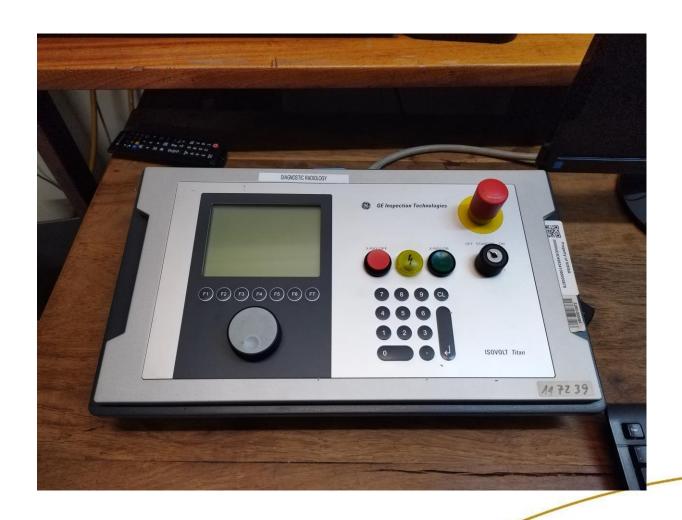

# PROCUREMENT OF MAMMOGRAPHY X-RAY TUBE AND A CONVENTIONAL X-RAY TUBE, INCLUDING DELIVERY, COMMISSONING AND INSTALLATION | |

NMISA (24-25) T0005 – Supplementary Material

Refuoe Pepenene

05 March 2025

Your measure of excellence





## Constant Potential X-rays System





### Tube Enclosure and Assembly



**Conventional X-ray Tube** 



**Tube Stand** 



**Mammography X-ray Tube** 



# Shutter and Cooling System

#### **Pneumatic system**



#### Water system



#### X-Ray Generator, High Voltage Divider



#### **Connection to Generator**



**Connection to High Voltage Divider** 



#### **Connection from X-ray Tube**





### X-ray controller system







# Thank You

We measure what matters